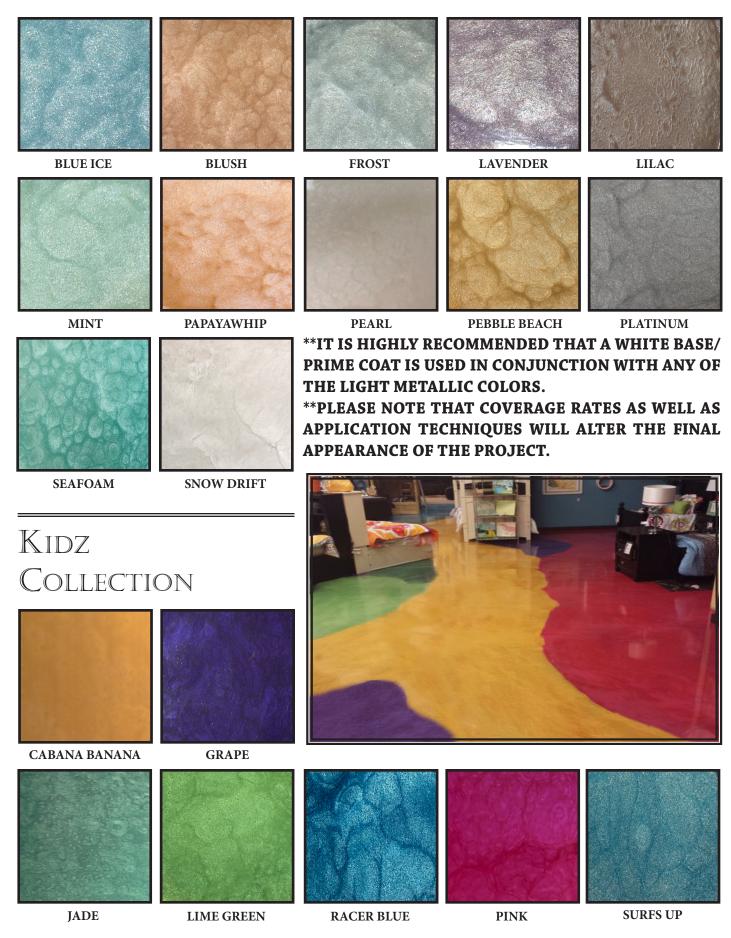

# Designer Collection

The color selector is designed to assist you in making your selection for Cohills® Metal Essence Metallic epoxy colors. Metal Essence Metallic pigment packs are measured by weight (not volume) and are designed to be added to a variety of clear vehicles including, but not limited to 100% solids epoxy, polyaspartics and polyurethanes all creating different effects. Metal Essence Metallic pigment packs are packaged in two sizes, small and large. 1 large pigment pack is designed to be added to 1-1/2 gallon kit of 100% Solids Epoxy. The small pigment pack is 1/4 the size of the large and should be mixed accordingly. To ensure proper color, the entire contents of the Metal Essence Metallic pigment pack should be used. Be sure to thoroughly read all application data on whatever vehicle you are adding the Metal Essence Metallic pigment packs to. Mix thoroughly for 3 minutes to insure proper dispersion.