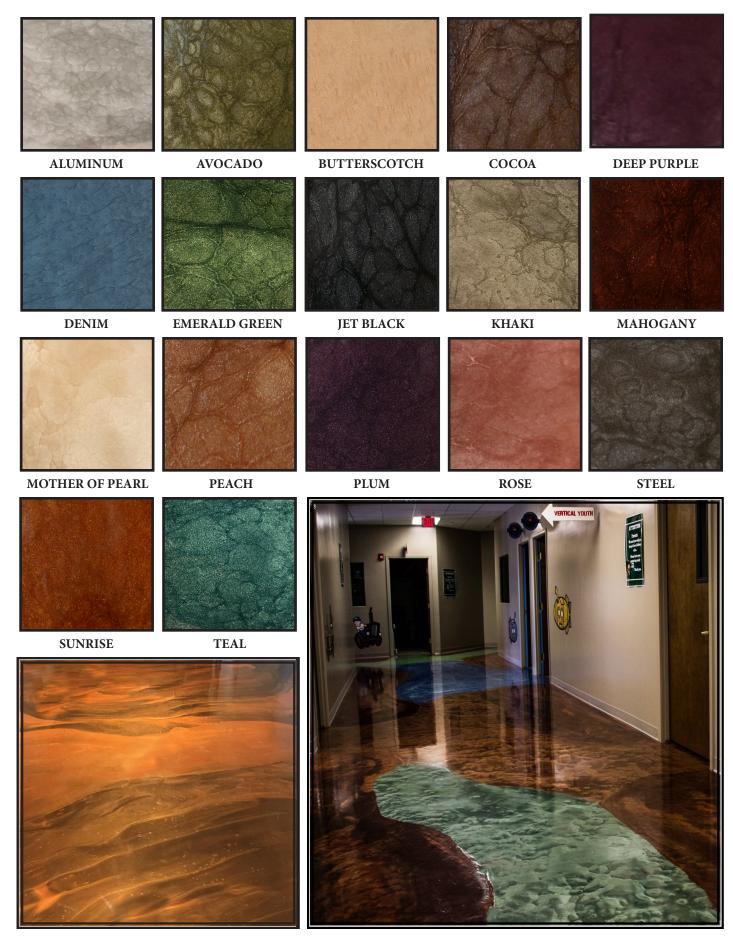

# Designer Collection

The color selector is designed to assist you in making your selection for Cohills® Metal Essence Metallic epoxy colors. Metal Essence Metallic pigment packs are measured by weight (not volume) and are designed to be added to a variety of clear vehicles including, but not limited to 100% solids epoxy, polyaspartics and polyurethanes all creating different effects. Metal Essence Metallic pigment packs are packaged in two sizes, small and large. 1 large pigment pack is designed to be added to 1-1/2 gallon kit of 100% Solids Epoxy. The small pigment pack is 1/4 the size of the large and should be mixed accordingly. To ensure proper color, the entire contents of the Metal Essence Metallic pigment pack should be used. Be sure to thoroughly read all application data on whatever vehicle you are adding the Metal Essence Metallic pigment packs to. Mix thoroughly for 3 minutes to insure proper dispersion.