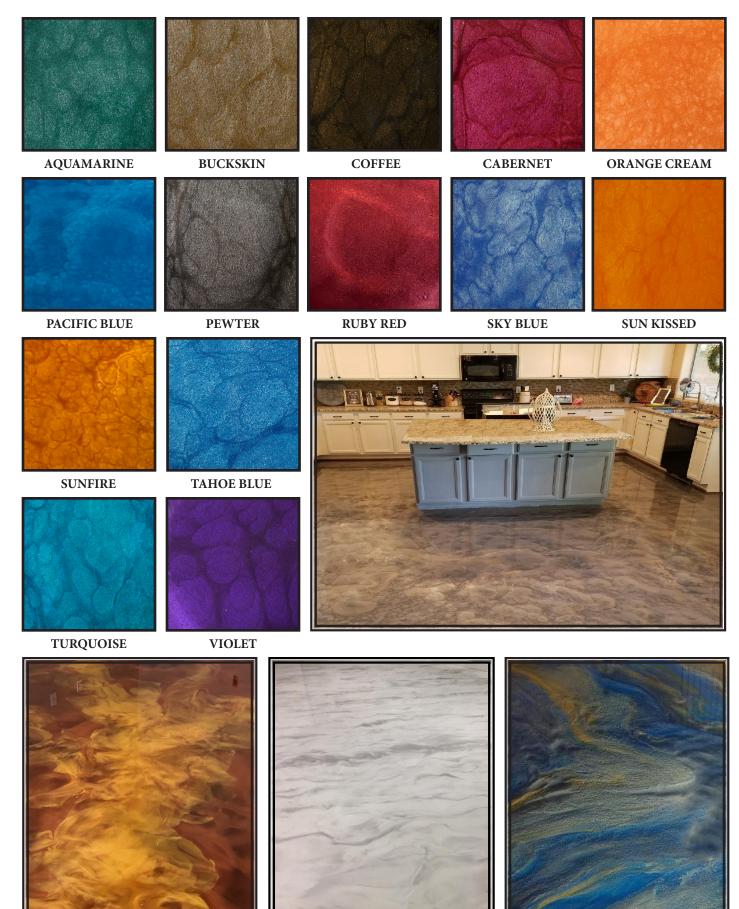

# Designer Collection

The color selector is designed to assist you in making your selection for Cohills® Metal Essence Metallic epoxy colors. Metal Essence Metallic pigment packs are measured by weight (not volume) and are designed to be added to a variety of clear vehicles including, but not limited to 100% solids epoxy, polyaspartics and polyurethanes all creating different effects. Metal Essence Metallic pigment packs are packaged in two sizes, small and large. 1 large pigment pack is designed to be added to 1-1/2 gallon kit of 100% Solids Epoxy. The small pigment pack is 1/4 the size of the large and should be mixed accordingly. To ensure proper color, the entire contents of the Metal Essence Metallic pigment pack should be used. Be sure to thoroughly read all application data on whatever vehicle you are adding the Metal Essence Metallic pigment packs to. Mix thoroughly for 3 minutes to insure proper dispersion.